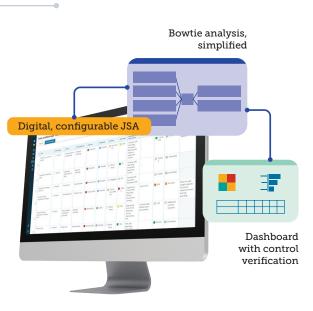

#### **Core Capabilities:**

- + Hazard studies
- + Bowtie assessments
- + Control verification
- + Semi-quantitative analysis
- + Management of change
- + Risk analysis
- + Job Safety Analysis (JSA)
- Physical Health
  Assessment (PHA)
- + Layers of Protection (LOPA)
- + Potential Loss of Life (PLL)

### **Operational Risk**

- Hazard studies (JSA/JHA, + bowtie assessments)
- + Control verification, assurance monitoring
- Management of change